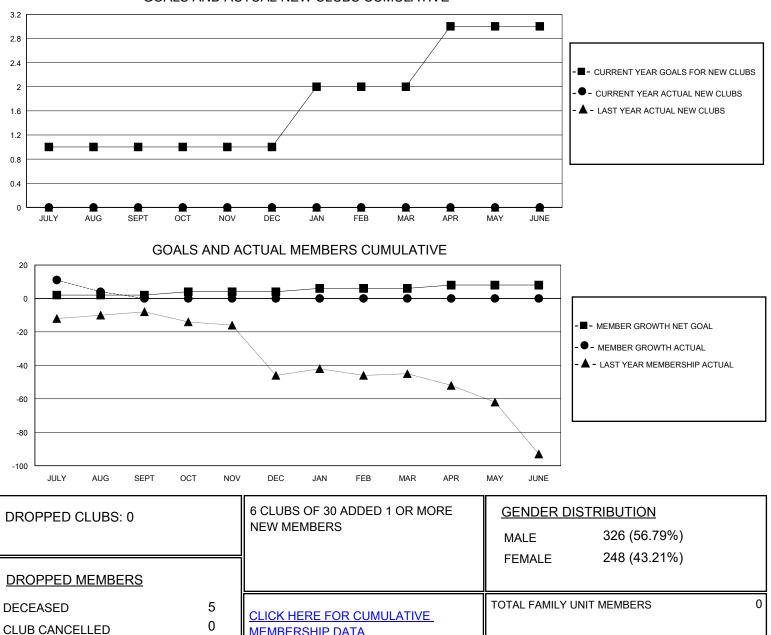

## MONTHLY MEMBERSHIP PROGRESS REPORT

District 12 O

Results as of: 9/30/2024

| GMT:                           | LOCATION TENNESSEE |   |   |                                  |      |    | GMT CA |         |
|--------------------------------|--------------------|---|---|----------------------------------|------|----|--------|---------|
| Clubs<br>RESULTS FOR 2024-2025 |                    |   |   | Members<br>RESULTS FOR 2024-2025 |      |    |        |         |
|                                |                    |   |   |                                  |      |    |        | QUARTER |
| JULY/AUG/SEPT                  | 1                  | 0 | 0 | JULY/AUG/SEF                     | рт 2 | 23 | 18     |         |
| OCT/NOV/DEC                    | 0                  | 0 | 0 | OCT/NOV/DEC                      | 2    | 0  | 0      |         |
| JAN/FEB/MAR                    | 1                  | 0 | 0 | JAN/FEB/MAR                      | 2    | 0  | 0      |         |
| APR/MAY/JUNE                   | 1                  | 0 | 0 | APR/MAY/JUN                      | E 2  | 0  | 0      |         |